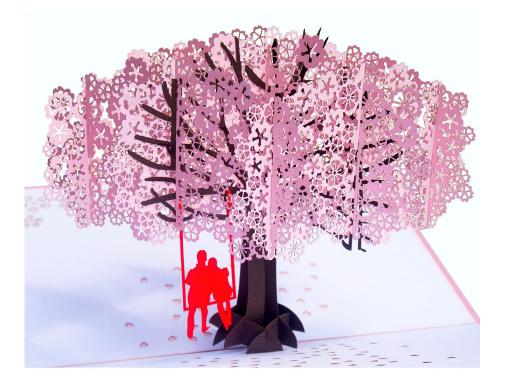

# **3D POP-UP Card**

Weddingday、Birthday、Chirstmas、Mothers day any kind of festival card