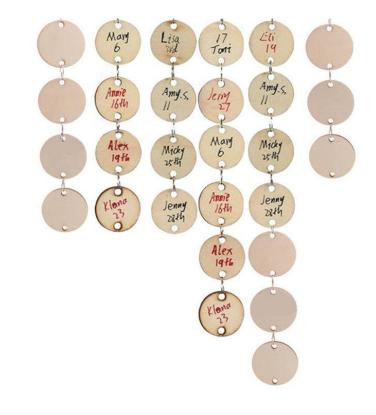

sonalized LOGO box









#### Letter wooden decoration





#### Letter wooden ornament



#### Letter wooden storage





### Letter wooden display



#### **Wooden Animal ornament**

#### Wooden Animal storage



Animal wooden ornament



#### WoodenTirered Trad Money holder



#### Wooden Money storage



Card Wooden storage



#### Wooden Strip shape case



3D Wooden world maps



#### Alcrylic round world map



3D Bicycle wooden craft

3D wooden puzzle for Kid





#### Blank wooden animal for painting



#### Wooden craft for baby's playing



#### Mother's day gift

#### Wooden Age ornament





Wooden 3D DIY puzzle

Wooden Letter craft for kid



#### Pregnancy to baby inniversary wooden book







#### Wooden Phone shell



Father's day gift



#### Wooden pendant gadget





#### Wooden Piano craft

#### Wooden pendant gadget



Wooden Craft ornament

Chirstmas gift



#### Wooden case for wedding card



#### Wooden holder for strip



## Acrylic nail art shell box



## Watch and Jewelry box



Customized Mandala Yoga Room Night Light



**3D DIY Ferris Wheel Assembly Kits** 



#### Mother's Day gift





Wooden shell ornament





#### Pregnancy woman wooden gift

Hanging Signs Beach Wall



# **3D POP-UP Card**

Weddingday、Birthday、Chirstmas、Mothers day any kind of festival card





















#### Mini Classic novel model book







#### Birthday card with LED Music





#### Animal wish blank card

























#### GuangDong Gumo Craft Co.,Ltd

Emily Su

Tel/Wsp:86 +134 2191 5116

Email:Emilygumocraft@gmail.com

Web:www.gumowoodcraf