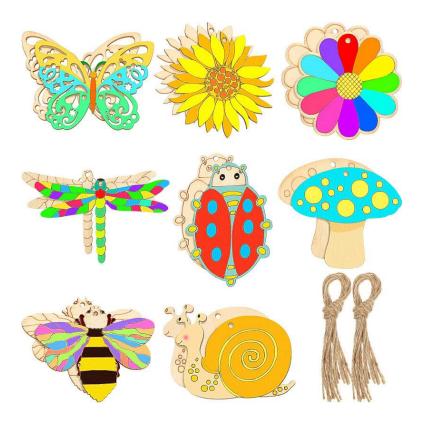

s are home decoration, western festival gifts, party decoration, celebration supplies, etc., the products are exported to Europe and the United States, Oceania, Southeast Asia, Asia and other regions



# **3D DIY Wooden and acryli craft**



## Festival Wooden Storage





# Wooden Personalized LOGO box

#### Wooden Personalized LOGO box









#### Letter wooden decoration





#### Letter wooden ornament



#### Letter wooden storage





### Letter wooden display



#### **Wooden Animal ornament**

#### Wooden Animal storage



Animal wooden ornament



#### WoodenTirered Trad Money holder



#### Wooden Money storage



Card Wooden storage



#### Wooden Strip shape case



3D Wooden world maps



#### Alcrylic round world map



3D Bicycle wooden craft

3D wooden puzzle for Kid





#### Blank wooden animal for painting



#### Wooden craft for baby's playing



#### Mother's day gift

#### Wooden Age ornament





Wooden 3D DIY puzzle

Wooden Letter craft for kid



#### Pregnancy to baby inniversary wooden book







#### Wooden Phone shell



Father's day gift



#### Wooden pendant gadget





#### Wooden Piano craft

#### Wooden pendant gadget



Wooden Craft ornament

Chirstmas gift



#### Wooden case for wedding card



#### Wooden holder for strip



## Acrylic nail art shell box



## Watch and Jewelry box



Customized Mandala Yoga Room Night Light



**3D DIY Ferris Wheel Assembly Kits** 



#### Mother's Day gift





Wooden shell ornament





#### Pregnancy woman wooden gift

Hanging Signs Beach Wall



# **3D POP-UP Card**

Weddingday、Birthday、Chirs