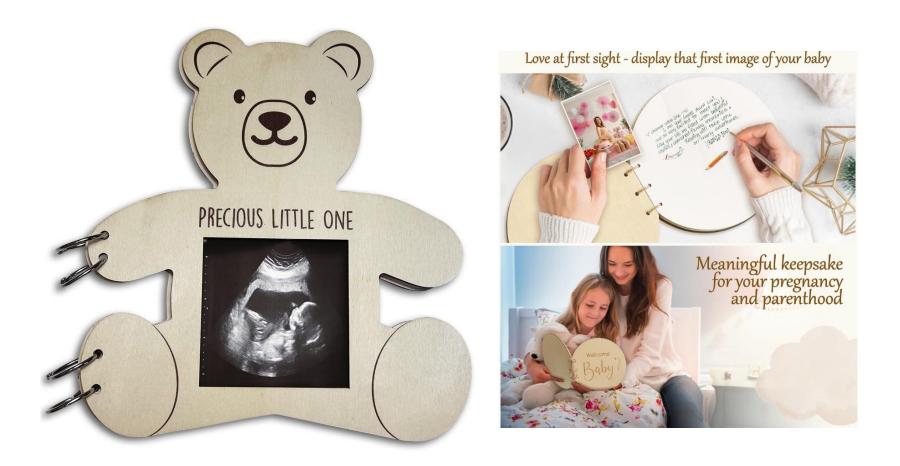

her regions



# **3D DIY Wooden and acryli craft**



## Festival Wooden Storage





# Wooden Personalized LOGO box

#### Wooden Personalized LOGO box









#### Letter wooden decoration





#### Letter wooden ornament



#### Letter wooden storage





### Letter wooden display



#### **Wooden Animal ornament**

#### Wooden Animal storage



Animal wooden ornament



#### WoodenTirered Trad Money holder



#### Wooden Money storage



Card Wooden storage



#### Wooden Strip shape case



3D Wooden world maps



#### Alcrylic round world map



3D Bicycle wooden craft

3D wooden puzzle for Kid





#### Blank wooden animal for painting



#### Wooden craft for baby's playing



#### Mother's day gift

#### Wooden Age ornament





Wooden 3D DIY puzzle

Wooden Letter craft for kid



#### Pregnancy to baby inniversary wooden book







#### Wooden Phone shell



Father's day gift



#### Wooden pendant gadget





#### Wooden Piano craft

#### Wooden pendant gadget



Wooden Craft ornament

Chirstmas gift



#### Wooden case for wedding card



#### Wooden holder for strip



## Acrylic nail art shell box



## Watch and Jewelry box



Customized Mandala Yoga Room Night Light



**3D DIY Ferris Wheel Assembly Kits** 



#### Mother's Day gift





Wooden shell ornament





#### Pregnancy woman wooden gift

Hanging Signs Beach Wall



# **3D POP-UP Card**

Weddingday、Birthday、Chirstmas、Mothers day any kind of festival card





















#### Mini Classic novel model book







#### Birthday card with LED Music





#### Animal wish blank card