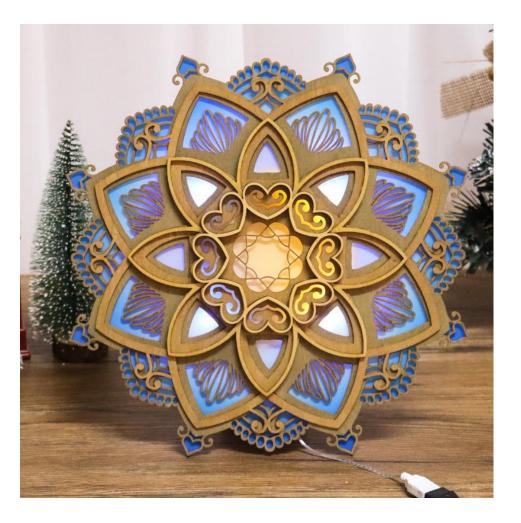

## Watch and Jewelry box

Customized Mandala Yoga Room Night Light

**3D DIY Ferris Wheel Assembly Kits** 