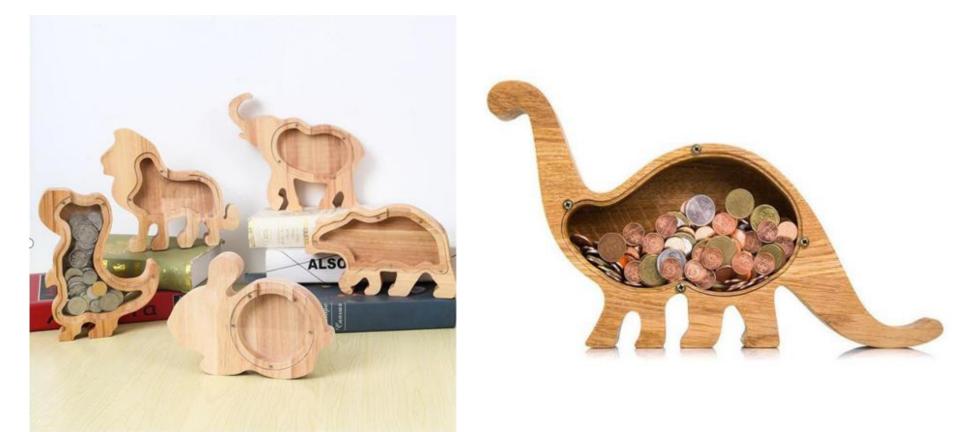

#### **Wooden Animal ornament**

#### Wooden Animal storage

Animal wooden ornament