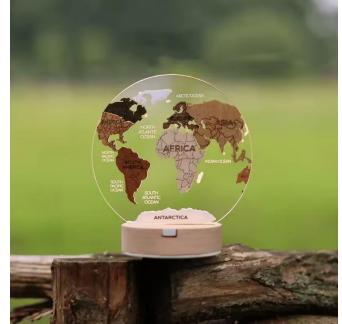

#### Alcrylic round world map

3D Bicycle wooden craft

3D wooden puzzle for Kid