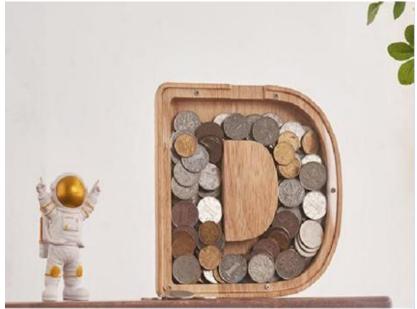

orkshop covers an area of 5000 square meters and has 50 laser machines and 2 quality inspection teams with a total of 100 workers. Our designer are professional team , While improving our overall production capacity, we pursue efficient work to help customers save time and purchasing costs. Maximize the output value of the enterprise.

The main products are home decoration, western festival gifts, party decoration, celebration supplies, etc., the products are exported to Europe and the United States, Oceania, Southeast Asia, Asia and other regions



# **3D DIY Wooden and acryli craft**



## Festival Wooden Storage





# Wooden Personalized LOGO box

#### Wooden Personalized LOGO box









#### Letter wooden decoration





#### Letter wooden ornament



#### Letter wooden storage





### Letter wooden display



#### **Wooden Animal ornament**

#### Wooden Animal storage



Animal wooden ornament



#### WoodenTirered Trad Money holder



#### Wooden Money storage



Card Wooden storage



#### Wooden Strip shape case



3D Wooden world maps



#### Alcrylic round world map



3D Bicycle wooden craft

3D wooden puzzle for Kid





#### Blank wooden animal for painting



#### Wooden craft for baby's playing



#### Mother's day gift

#### Wooden Age ornament





Wooden 3D DIY puzzle

Wooden Letter craft for kid



#### Pregnancy to baby inniversary wooden book







#### Wooden Phone shell



Father's day gift



#### Wooden pendant gadget





#### Wooden Piano craft

#### Wooden pendant gadget



Wooden Craft ornament

Chirstmas gift



#### Wooden case for weddi