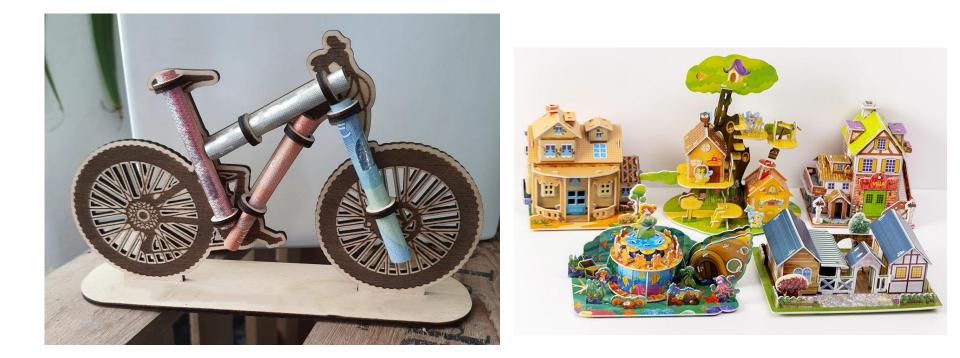

#### Alcrylic round world map

3D Bicycle wooden craft

3D wooden puzzle for Kid