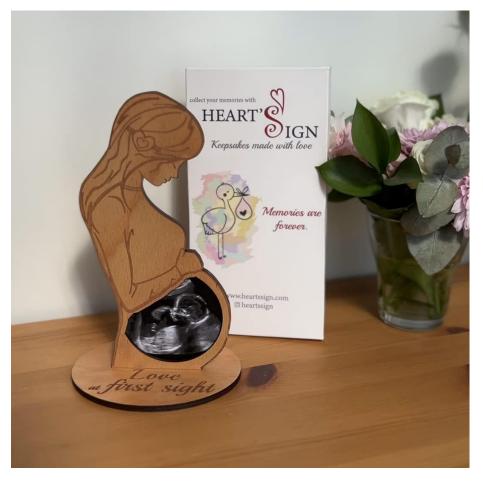

#### Pregnancy to baby inniversary wooden book

#### Pregnancy woman wooden gift

Hanging Signs Beach Wall