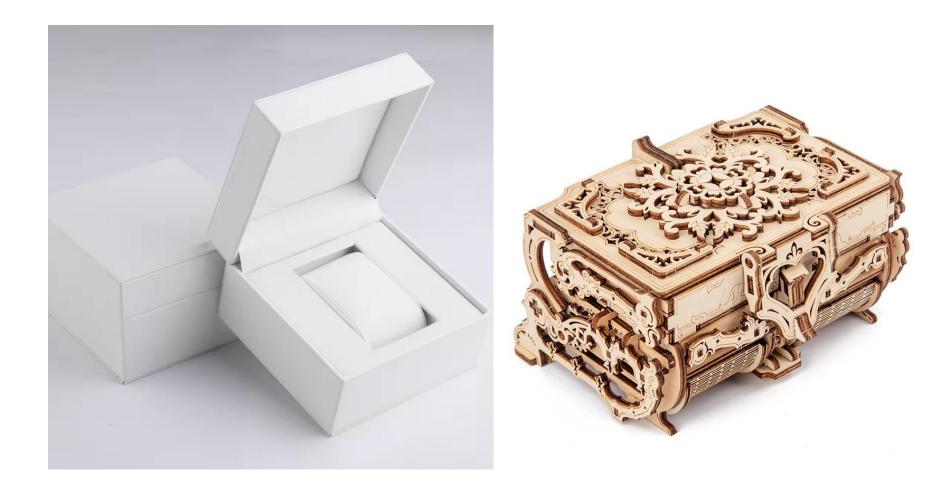

## Watch and Jewelry box

Customized Mandala Yoga Room Night Light

**3D DIY Ferris Wheel Assembly Kits** 