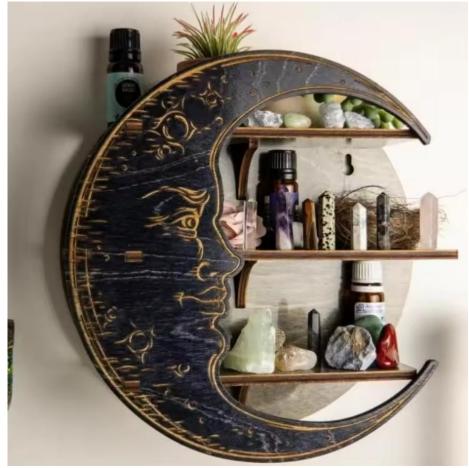

## Watch and Jewelry box

Customized Mandala Yoga Room Night Light

**3D DIY Ferris Wheel Assembly Kits** 